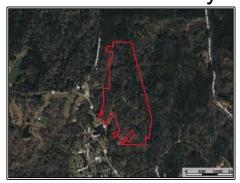

## Southern States Realty

Welcome to the Woodville 80. Properties in Woodville this size are hard to come by. For years, Woodville has been one of the most desirable areas in all of SWMS due to its proximity to south Louisiana while still enjoying great hunting. Property values in this area have skyrocketed in the last few years, but this tract can still be purchased at a very fair price. The property is in need of a little dozer work to make the place reach its full potential and the sellers have priced it accordingly. Good deals are hard to come by now and I know that with the right vision this tract could be a great deal. The area is loaded with deer and turkeys and tracks were abundant when riding the property. Being made up of a hardwood mix with scattered pines this property is gorgeous. There are a few designated food plots on the trail system currently so you have some options on day one. With very minimal work you could have a great 80+- acre piece right in Woodville just an hour from Baton Rouge. Power is available for you to build a camp and have a place to enjoy weekends even outside of hunting season. Properties this size in Woodville always get a ton of attention and this one is priced to sell! Call your favorite realtor today.

2008 Hwy 24, Woodville, MS

31.117709, -90.313300 GPS

\$256,000

80± Acres MLS #144323

**#HUNTINGLANDMAN**