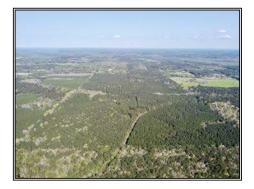

## Southern States Realty

Longstraw 65 is a highly managed timberland investment tract with built-in recreational opportunities. The tract is full of well-managed multi-aged pine plantations that will provide an almost immediate return for the future owner. The tract has a well-established road/trail system and good fire lanes on the boundaries. Tract has been regularly hunted by leased hunters who have reported a very nice Whitetail population and some Eastern Turkeys call the tract home. The property also has several hardwood bottom complexes that serve as nice wildlife areas as well as potential pond sites. If you are looking for an affordable timber investment with recreational value as well, then this is the tract for you.