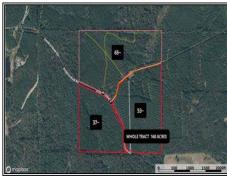

## Shortstraw Road, Choudrant, LA

32.491735, -92.523929 GPS

\$285,000

65± Acres