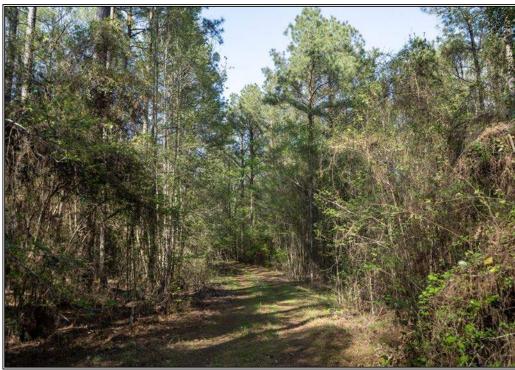

## Southern States Realty

Longstraw 160 is a highly managed timberland investment tract with builtin recreational opportunities. The tract is full of well managed multi-aged pine plantations that will provide an almost immediate return for the future owner. The tract has a wellestablished road/trail system and good fire lanes on the boundaries. Tract has been regularly hunted by leased hunters who have reported a very nice Whitetail population and some Eastern Turkeys call the tract home. The property also has several hardwood bottom complexes that serve as nice wildlife areas as well as potential pond sites. If you are looking for an affordable timber investment with recreational value as well, then this is the tract for you.