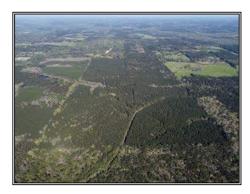

## Southern States Realty

Longstraw 160 is a highly managed timberland investment tract with builtin recreational opportunities. The tract is full of well managed multi-aged pine plantations that will provide an almost immediate return for the future owner. The tract has a wellestablished road/trail system and good fire lanes on the boundaries. Tract has been regularly hunted by leased hunters who have reported a very nice Whitetail population and some Eastern Turkeys call the tract home. The property also has several hardwood bottom complexes that serve as nice wildlife areas as well as potential pond sites. If you are looking for an affordable timber investment with recreational value as well, then this is the tract for you.

## Shortstraw Road, Choudrant, LA

\$645,000

160± Acres

32.491735, -92.523929 GPS