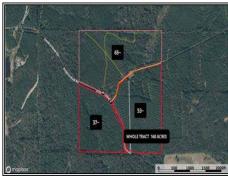

## Shortstraw Road, Choudrant, LA

\$645,000

160± Acres

32.491735, -92.523929 GPS