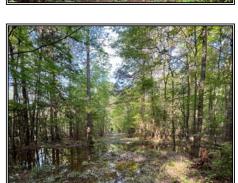

## Southern States Realty

Timber investment awaits! This pine plantation, established in 1992, offers investment potential along with endless recreational opportunites. Whether you seek a small private hunting oasis or a strategic investment opportunity, this property delivers. A current timber cruise is available upon request. Don't miss the chance to make this Jackson Parish tract yours today!