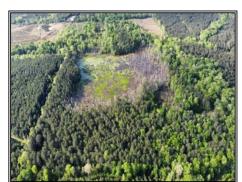

## Southern States Realty

Timber investment awaits! This pine plantation, established in 1992, offers investment potential along with endless recreational opportunites. Whether you seek a small private hunting oasis or a strategic investment opportunity, this property delivers. A current timber cruise is available upon request. Don't miss the chance to make this Jackson Parish tract yours today!

Fox Camp Road - Tract 3, Eros, LA

32.389444, -92.497500 GPS

40± Acres MLS #213950

Josh Beckham
beckhamjosh5@gmail.com
Office: (601) 250-0017
Cell: (318) 548-6377
SouthernStatesRealty.com

Hunter Smith
hunter@hunterrenegycorp.com
Office: (601) 250-0017
Cell: (318) 245-6965
SouthernStatesRealty.com