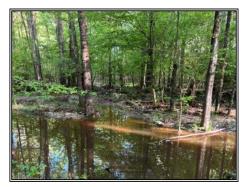

## Southern States Realty

Timber investment awaits! This pine plantation, established in 1992, offers investment potential along with endless recreational opportunites. Whether you seek a small private hunting oasis or a strategic investment opportunity, this property delivers. A current timber cruise is available upon request. Don't miss the chance to make this Jackson Parish tract yours today!