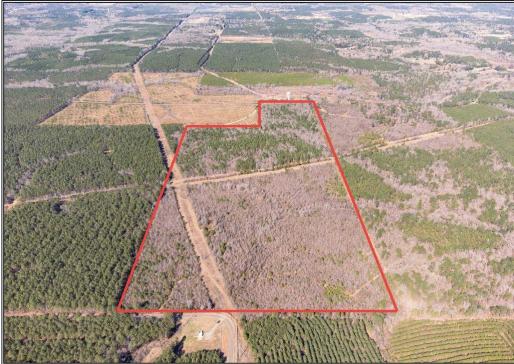

## Southern States Realty

Lincoln and Jackson Parish land continues to gain value year in and year out. This tract is no different. With multiple aged timber stands and recreation/developmental opportunities available, the Woodville 101 would be great place to build your dream home, create a hobby farm, develop a subdivision or use as a hunting tract. This tract also has multiple hardwood draws located on it that could be used for hunting or a place to construct a pond. Land like this doesn't stay on the market long, so please contact me for a private showing **REALTREE LAND-PRO, HUNTER** SMITH @ 318-245-6965 OR hunter@hunterenergycorp.com

## China Grove Road, Ruston, LA

\$475,000

101± Acres