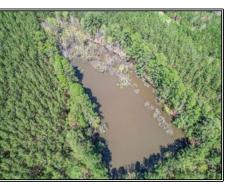

## **SOUTHERN STATES REALTY**

Atkinson Road, Summit, MS

Hunting land for sale with great timber and pond in Pike County, MS. This 48 acre tract is located just NE of Summit in Pike County, MS. The tract is in a secluded area that is great for hunting and growing timber. The tract is accessed from Atkinson Road through an oil company gravel road. The tract has a great interior road system allowing easy access throughout the tract. The 3 pipelines on the tract make for great hunting and food plots. There is also a 2.5-acre pond on the tract that would be make for great fishing and family fun. The timber on the tract consists of 27 acres of 22-year-old pine and the balance in 10 year old pine and scattered large hardwoods. This tract is a perfect place to have great hunting while growing timber for investment. The 22-year-old pines are ready to thin now making for an immediate return on investment for the future owner.