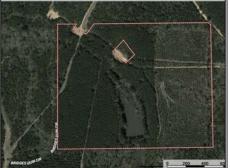

## **SOUTHERN STATES REALTY**

Atkinson Road, Summit, MS

Hunting land for sale with great timber and pond in Pike County, MS. This 48 acre tract is located just NE of Summit in Pike County, MS. The tract is in a secluded area that is great for hunting and growing timber. The tract is accessed from Atkinson Road through an oil company gravel road. The tract has a great interior road system allowing easy access throughout the tract. The 3 pipelines on the tract make for great hunting and food plots. There is also a 2.5-acre pond on the tract that would be make for great fishing and family fun. The timber on the tract consists of 27 acres of 22-year-old pine and the balance in 10 year old pine and scattered large hardwoods. This tract is a perfect place to have great hunting while growing timber for investment. The 22-year-old pines are ready to thin now making for an immediate return on investment for the future owner.

48± Acres MLS #141066