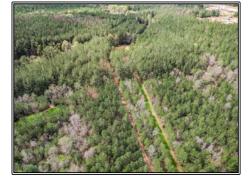

## **SOUTHERN STATES REALTY**

Atkinson Road, Summit, MS

Hunting land for sale with great timber and pond in Pike County, MS. This 48 acre tract is located just NE of Summit in Pike County, MS. The tract is in a secluded area that is great for hunting and growing timber. The tract is accessed from Atkinson Road through an oil company gravel road. The tract has a great interior road system allowing easy access throughout the tract. The 3 pipelines on the tract make for great hunting and food plots. There is also a 2.5-acre pond on the tract that would be make for great fishing and family fun. The timber on the tract consists of 27 acres of 22-year-old pine and the balance in 10 year old pine and scattered large hardwoods. This tract is a perfect place to have great hunting while growing timber for investment. The 22-year-old pines are ready to thin now making for an immediate return on investment for the future owner.