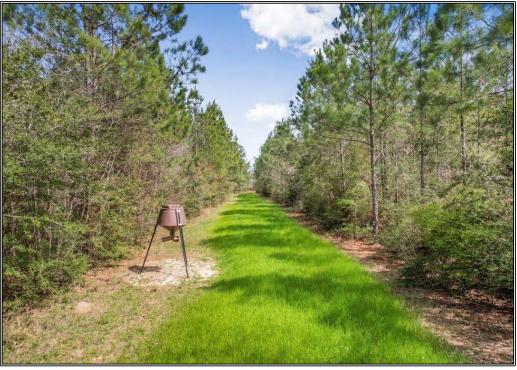

## **SOUTHERN STATES REALTY**

Atkinson Road, Summit, MS

Hunting land for sale with great timber and pond in Pike County, MS. This 48 acre tract is located just NE of Summit in Pike County, MS. The tract is in a secluded area that is great for hunting and growing timber. The tract is accessed from Atkinson Road through an oil company gravel road. The tract has a great interior road system allowing easy access throughout the tract. The 3 pipelines on the tract make for great hunting and food plots. There is also a 2.5-acre pond on the tract that would be make for great fishing and family fun. The timber on the tract consists of 27 acres of 22-year-old pine and the balance in 10 year old pine and scattered large hardwoods. This tract is a perfect place to have great hunting while growing timber for investment. The 22-year-old pines are ready to thin now making for an immediate return on investment for the future owner.