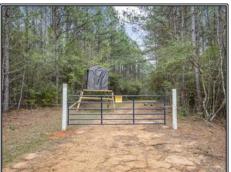

## **SOUTHERN STATES REALTY**

Atkinson Road, Summit, MS

Hunting land for sale with great timber and pond in Pike County, MS. This 48 acre tract is located just NE of Summit in Pike County, MS. The tract is in a secluded area that is great for hunting and growing timber. The tract is accessed from Atkinson Road through an oil company gravel road. The tract has a great interior road system allowing easy access throughout the tract. The 3 pipelines on the tract make for great hunting and food plots. There is also a 2.5-acre pond on the tract that would be make for great fishing and family fun. The timber on the tract consists of 27 acres of 22-year-old pine and the balance in 10 year old pine and scattered large hardwoods. This tract is a perfect place to have great hunting while growing timber for investment. The 22-year-old pines are ready to thin now making for an immediate return on investment for the future owner.