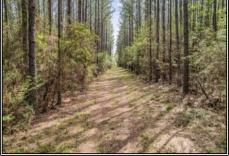

## **SOUTHERN STATES REALTY**

Atkinson Road, Summit, MS

Hunting land for sale with great timber and pond in Pike County, MS. This 48 acre tract is located just NE of Summit in Pike County, MS. The tract is in a secluded area that is great for hunting and growing timber. The tract is accessed from Atkinson Road through an oil company gravel road. The tract has a great interior road system allowing easy access throughout the tract. The 3 pipelines on the tract make for great hunting and food plots. There is also a 2.5-acre pond on the tract that would be make for great fishing and family fun. The timber on the tract consists of 27 acres of 22-year-old pine and the balance in 10 year old pine and scattered large hardwoods. This tract is a perfect place to have great hunting while growing timber for investment. The 22-year-old pines are ready to thin now making for an immediate return on investment for the future owner.